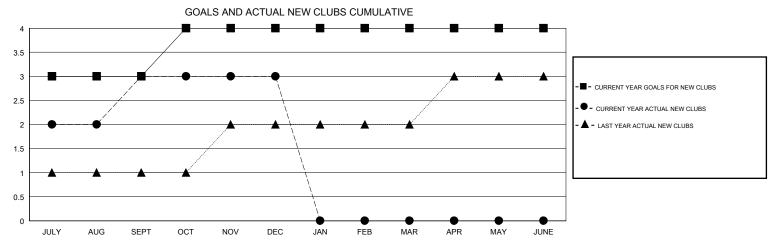

## District 322C2

2/38//04 022 02

| DROPPED CLUBS: 8  DROPPED MEMBERS |     | 11 CLUBS OF 53 ADDED 1 OR MORE NEW MEMBERS | GENDER DISTRIBU<br>MALE<br>FEMALE | UTION<br>1,280 (61.84%)<br>790 (38.16%) |       |
|-----------------------------------|-----|--------------------------------------------|-----------------------------------|-----------------------------------------|-------|
| DECEASED                          | 1   | CLICK HERE FOR CUMULATIVE  MEMBERSHIP DATA | TOTAL FAMILY UNIT MEMBERS         |                                         | 1,681 |
| CLUB CANCELLED                    | 237 |                                            | FAMILY MEMBERS PAYING HALF DUES 1 |                                         | 1,038 |
| OTHER                             | 176 |                                            |                                   |                                         | 1,036 |
| TOTAL                             | 414 |                                            |                                   |                                         |       |

Results as of: 12/31/2019