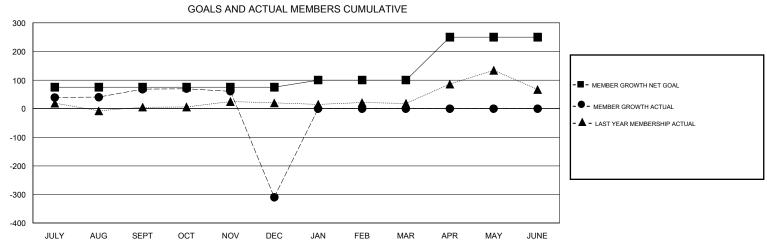

## District 322C2

2/38//04 022 02

| DROPPED CLUBS: 8  DROPPED MEMBERS |     | 11 CLUBS OF 53 ADDED 1 OR MORE NEW MEMBERS | GENDER DISTRIBU<br>MALE<br>FEMALE | UTION<br>1,280 (61.84%)<br>790 (38.16%) |       |
|-----------------------------------|-----|--------------------------------------------|-----------------------------------|-----------------------------------------|-------|
| DECEASED                          | 1   | CLICK HERE FOR CUMULATIVE  MEMBERSHIP DATA | TOTAL FAMILY UNIT MEMBERS         |                                         | 1,681 |
| CLUB CANCELLED                    | 237 |                                            | FAMILY MEMBERS PAYING HALF DUES 1 |                                         | 1,038 |
| OTHER                             | 176 |                                            |                                   |                                         | 1,036 |
| TOTAL                             | 414 |                                            |                                   |                                         |       |

Results as of: 12/31/2019