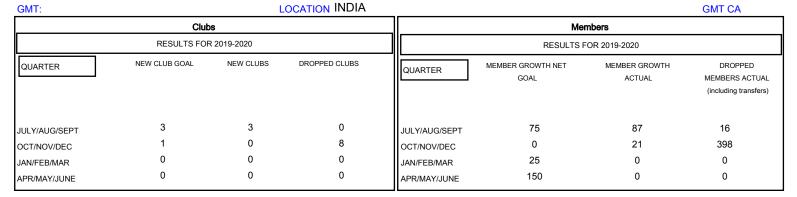

## District 322C2

2/38//04 022 02

| DROPPED CLUBS: 8  DROPPED MEMBERS |     | 11 CLUBS OF 53 ADDED 1 OR MORE NEW MEMBERS | GENDER DISTRIBU<br>MALE<br>FEMALE | UTION<br>1,280 (61.84%)<br>790 (38.16%) |       |
|-----------------------------------|-----|--------------------------------------------|-----------------------------------|-----------------------------------------|-------|
| DECEASED                          | 1   | CLICK HERE FOR CUMULATIVE  MEMBERSHIP DATA | TOTAL FAMILY UNIT MEMBERS         |                                         | 1,681 |
| CLUB CANCELLED                    | 237 |                                            | FAMILY MEMBERS PAYING HALF DUES 1 |                                         | 1,038 |
| OTHER                             | 176 |                                            |                                   |                                         | 1,036 |
| TOTAL                             | 414 |                                            |                                   |                                         |       |

Results as of: 12/31/2019